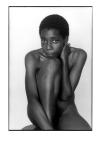

Untitled (Woman in Chair), c. 1970s image: 6 x 9 in (15.2 x 22.9 cm) paper: 10 x 11 in (25.4 x 27.9 cm)

*Untitled (Clara Seated)*, c. 1970s image: 6 x 9 in (15.2 x 22.9 cm) paper: 10 x 11 in (25.4 x 27.9 cm)

## STEVEN CUFFIE: WOMEN

OCTOBER 21 – DECEMBER 16, 2022

ALL WORKS: Archival pigment print Edition of 3 + 2 APs \$4,500 Framed

*Untitled (Woman in Chair)*, c. 1970s image: 7.5 x 7.5 in (19 x 19 cm) paper: 10 x 11 in (25.4 x 27.9 cm)