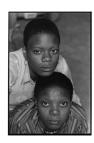

*Untitled (Two Girls Seated*, c. 1970s image: 6 x 9 in (15.2 x 22.9 cm) paper: 10 x 11 in (25.4 x 27.9 cm)

*Untitled*, c. 1970s iimage: 9 x 6 in (22.9 x 15.2 cm) paper: 11 x 10 in (27.9 x 25.4 cm)

*Untitled (Girl With Hair Comb)*, c. 1970s image: 6 x 9 in (15.2 x 22.9 cm) paper: 10 x 11 in (25.4 x 27.9 cm)

Untitled (Woman in Bed), c. 1970s image: 9 x 6 in (22.9 x 15.2 cm) paper: 11 x 10 in (27.9 x 25.4 cm)

*Untitled (Two Girls)*, c. 1970s image: 6 x 9 in (15.2 x 22.9 cm) paper: 10 x 11 in (25.4 x 27.9 cm)