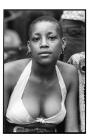

## STEVEN CUFFIE: WOMEN

OCTOBER 21 – DECEMBER 16, 2022

ALL WORKS: Archival pigment print Edition of 3 + 2 APs \$4,500 Framed

*Untitled (Woman in Chair)*, c. 1970s image: 7.5 x 7.5 in (19 x 19 cm) paper: 10 x 11 in (25.4 x 27.9 cm)