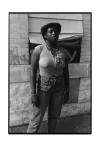

Untitled (Woman Standing on Sidewalk), c. 1970s image: 6 x 9 in (15.2 x 22.9 cm) paper: 10 x 11 in (25.4 x 27.9 cm)

*Untitled*, c. 1970s image: 6 x 9 in (15.2 x 22.9 cm) paper: 10 x 11 in (25.4 x 27.9 cm)