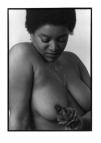

*Untitled (Woman With Flower)*, c. 1970s image: 6 x 9 in (15.2 x 22.9 cm) paper: 10 x 11 in (25.4 x 27.9 cm)

Untitled (Back of a Woman), c. 1970s image: 9 x 6 in (22.9 x 15.2 cm) paper: 11 x 10 in (27.9 x 25.4 cm)