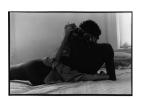

## STEVEN CUFFIE: WOMEN

OCTOBER 21 – DECEMBER 16, 2022

ALL WORKS: Archival pigment print Edition of 3 + 2 APs \$4.500 Framed

Untitled (Woman in Bed), c. 1970s image: 9 x 6 in (22.9 x 15.2 cm) paper: 11 x 10 in (27.9 x 25.4 cm)

Untitled (Woman in Bed), c. 1970s image: 9 x 6 in (22.9 x 15.2 cm) paper: 11 x 10 in (27.9 x 25.4 cm)

*Untitled (Woman on Staircase)*, c. 1970s image: 7.5 x 7.5 in (19 x 19 cm) paper: 10 x 11 in (25.4 x 27.9 cm)