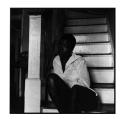

Untitled (Woman in Bed), c. 1970s image: 9 x 6 in (22.9 x 15.2 cm) paper: 11 x 10 in (27.9 x 25.4 cm)

*Untitled (Woman on Staircase)*, c. 1970s image: 7.5 x 7.5 in (19 x 19 cm) paper: 10 x 11 in (25.4 x 27.9 cm)